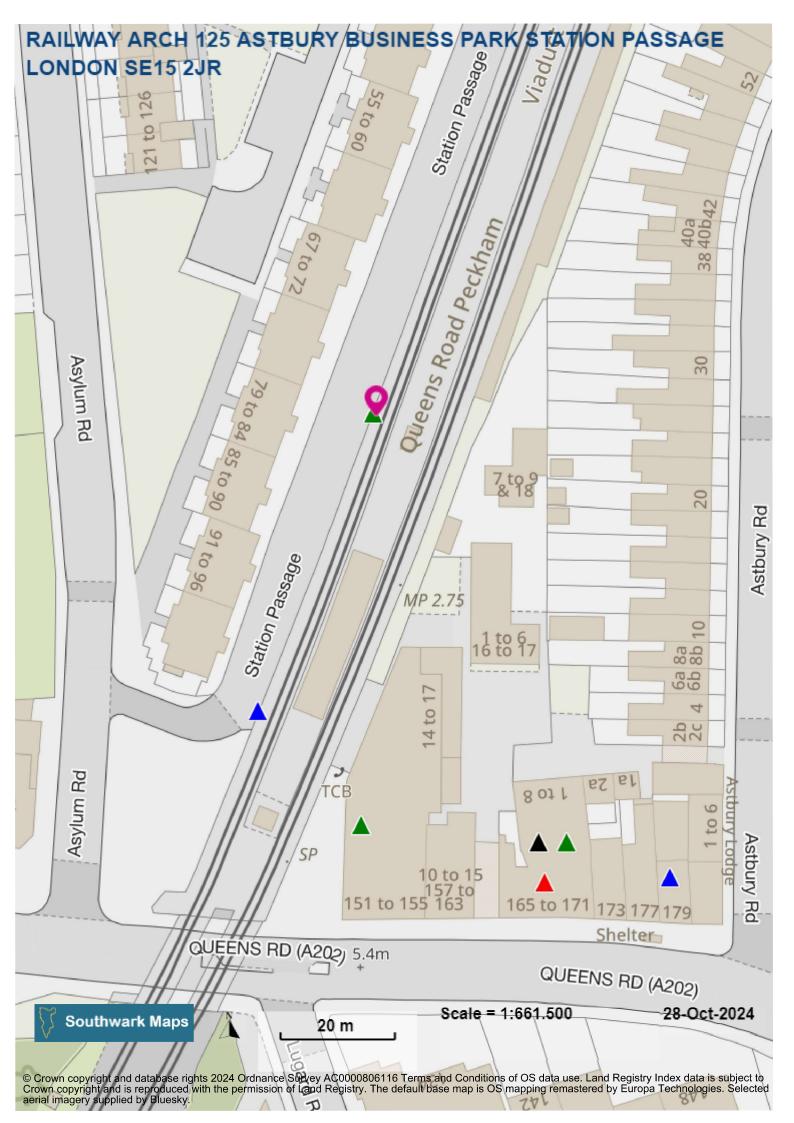

## **List of Premises Shown on Map**

# Queens Rosticceria Ltd, Railway Arch 131, Astbury Business Park, Station Passage, London, SE15 2JR, licensed for:

- Live Music (indoors):
  - o Thursday to Saturday from 18:00 to 23:00, Sunday from 18:00 to 22:00
- Recorded music (indoors):
  - Monday to Saturday from 08:00 to 23:00, Sunday from 10:00 to 22:00
- The sale by retail of alcohol (off the premises):
  - o Monday to Saturday from 11:00 to 23:00, Sunday from 11:00 to 22:00
- The sale by retail of alcohol (on the premises):
  - Monday to Saturday from 11:00 to 22:30, Sunday from 11:00 to 21:30
- Opening hours:
  - Monday to Saturday from 08:00 to 23:00, Sunday from 10:00 to 22:00

#### Little Kudu, Arch 133, Queens Road, SE15 2ND, licensed for:

- Late night refreshment (indoors):
  - Friday and Saturday from 23:00 to 01:00
- The sale by retail of alcohol (on and off the premises):
  - Sunday to Thursday from 10:00 to 23:00, Friday and Saturday from 10:00 to 01:00
- Opening hours:
  - Monday and Tuesday from 10:00 to 23:00, Wednesday and Thursday from 10:00 to 23:30, Friday and Saturday from 10:00 to 01:30 and Sunday from 10:00 to 23:30

# Tesco, 151-155, Queens Road, SE15 2ND, licensed for:

- The sale by retail of alcohol (off the premises):
  - o Monday to Sunday from 06:00 to 23:00

- Opening hours:
  - Monday to Sunday from 06:00 to 23:00

# Lions Fried Chicken, 165, Queens Road, SE15 2ND, licensed for:

- Late night refreshment (indoors):
  - Sunday to Thursday from 23:00 to 03:00, Friday and Saturday from 23:00 to 05:00
- Opening hours:
  - Sunday to Thursday from 11:00 to 03:00, Friday and Saturday from 23:00 to 05:00

#### Lucky Gin,169, Queens Road, SE15 2ND, licensed for:

- Late night refreshment (indoors and outdoors):
  - Monday to Thursday from 23:00 to 00:00, Friday and Saturday from 23:00 to 01:00
- The sale by retail of alcohol (on and off the premises):
  - o Monday to Saturday from 10:00 to 00:00, Sunday from 10:00 to 23:00
- Opening hours:
  - Monday to Thursday from 10:00 to 00:30, Saturday from 10:00 to 01:30, Sunday from 10:00 to 23:30

#### Queens Road Grocers, 171, Queens Road, SE15 2ND, licensed for:

- The sale by retail of alcohol (off the premises):
  - o Monday to Saturday from 08:00 to 23:00, Sunday from 10:00 to 22:30

### Mamma Dough, 179, Queens Road, SE15 2ND, licensed for:

- The sale by retail of alcohol (on the premises):
  - Monday to Sunday from 12:00 to 22:30
- Opening hours:
  - Monday to Sunday from 12:00 to 23:00